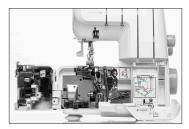

## Adjustable Overedge Cutting Width

Sew neat edges on a wide range of fabric types.

# Adjustable Stitch Length

Set stitch length for various fabrics and techniques.