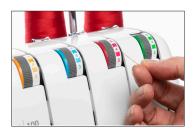

## Lay-in and Color Coded Threading

Simple lay-in thread tensions and color coded threading paths makes it easy to thread.