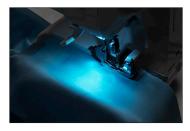

# FEATURES AND BENEFITS







# 4/3/2 Thread Capability for 16 Stitches

16 different stitches to sew seams, seam finishes, decorative seams and edges, rolled edges and more.

# Full Access Looper Threading

Both the left and right front covers open to provide complete access to the looper area, making threading super easy.

# Integrated Seam Guide

Adjustable guide to help you sew perfectly straight seams and edges.

#### Differential Feed

Perfectly even seams - no stretching or distortion on knits or puckering of finer fabrics. This feature can also be used for gathering.

# Safety Lockout

Prevents the machine from sewing when the front cover is open.

#### Pre-Threaded

Already threaded right out of the box for an effortless start to overlock sewing.













## Lay-in and Color Coded Threading

Simple lay-in thread tensions and color coded threading paths makes it easy to thread.

### Adjustable Presser Foot Pressure

Ensures smooth fabric feed for a wide range of fabric thicknesses.

## Adjustable Overedge Cutting Width

Sew neat edges on a wide range of fabric types.

# **LED Lighting**

Optimal visibility with LED lighting.

## Adjustable Thread Tension

Perfect stitch formation for your thread and technique.

#### Automatic Thread Tension Release

Allows you to pull the threads when the presser foot is up for easy removal of the fabric.

# Adjustable Stitch Length

Set stitch length for various fabrics and techniques.

#### Thread Cutter

Convenient built-in thread cutter to trim thread chain.

#### 2-Thead Converter

Sew 2-threa