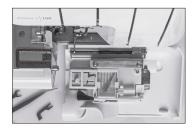

# Full Access Looper Threading

Both the left and right front covers open to provide complete access to the looper area, making threading super easy.

## Lay-in and Color Coded Threading

Simple lay-in thread tensions and color coded threading paths makes it easy to thread.